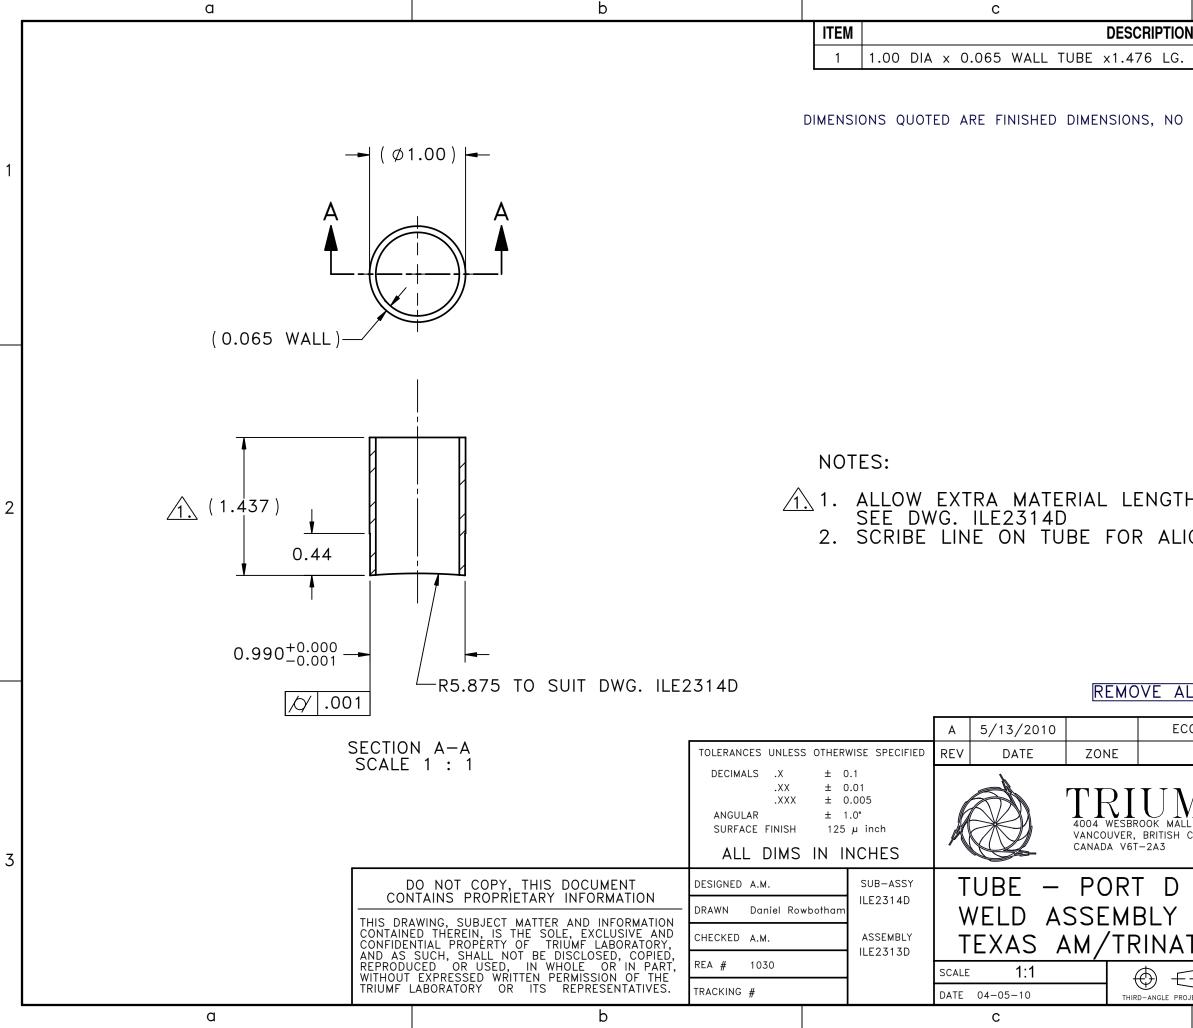

|                                                                    | d                                |                      |                                     |       |   |
|--------------------------------------------------------------------|----------------------------------|----------------------|-------------------------------------|-------|---|
| DN                                                                 |                                  | MA                   | TERIAL                              | QTY.  | ] |
| •                                                                  |                                  | S.:                  | S.316                               | 1     |   |
| D ALLOWANCE HAS BEEN MADE FOR MANUFACTURE.                         |                                  |                      |                                     |       | 1 |
|                                                                    |                                  |                      |                                     |       |   |
| TH FOR ASSEMBLY<br>LIGNMENT WITH MATING FLANGE                     |                                  |                      |                                     |       | 2 |
| ALL BURRS AND SHARP EDGES                                          |                                  |                      |                                     |       |   |
| CC                                                                 | )—2165 — Change control applies. |                      | A.                                  | .G.   |   |
|                                                                    | REVISION DESCRIPTION             |                      | APPR                                | OVED  | 1 |
| $\inf_{\mathbf{r} \in columbia} Canada's national laboratory for $ |                                  |                      |                                     |       | 3 |
| TUBES TO CHAMBER                                                   |                                  |                      |                                     |       |   |
| $\leq$                                                             | <sup>1</sup>                     | ize si<br><b>B</b> o | <sup>heet</sup> 1<br><sup>F</sup> 1 | rev 🛕 |   |
| ROJI                                                               | d                                | - [                  | I                                   |       | J |